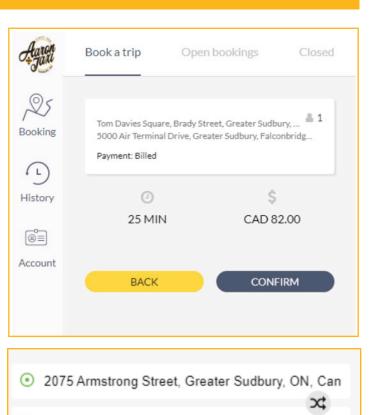

**10** Click **BOOK** at the bottom of the page.

Book button is clicked then you get the confirmation with estimate of cost and duration of trip as well as a snapshot of trip details.

11

Once book button is clicked, a confirmation screen with estimate of trip cost and duration will appear. Please confirm that the details are correct. Click confirm and your vehicle(s) will be dispatched at the time you've indicated (right away for ASAP calls).

8

Under the **PAYMENT** section, you can choose from the following options:

**BILLED:** This is for the monthly billing account holders. We will invoice you once a month for all trips taken on a monthly time frame. Your account must be approved by management for this service prior to using it.