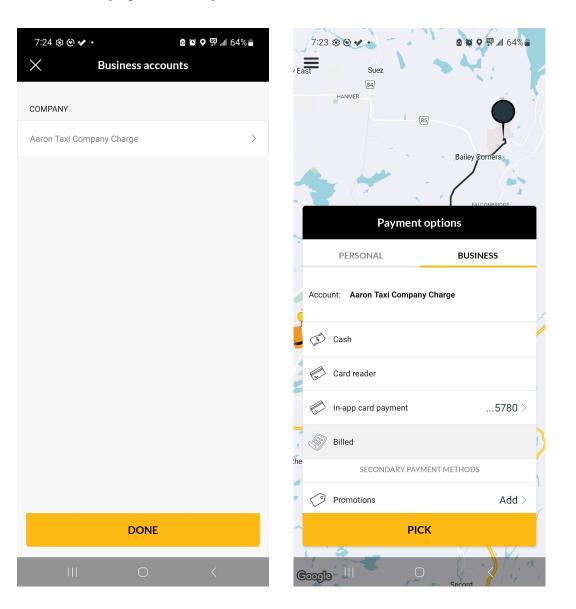

TIPS

Accounts linked to your mobile profile can be managed and selected under the "payments" option.

Require assistance? We're available 24/7/365 at 705-670-0000 and happy to help you.